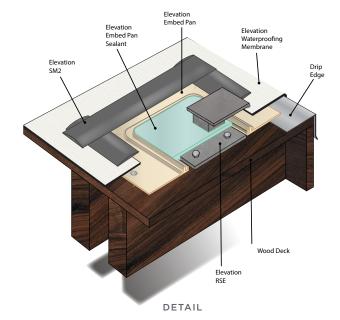

## SEAMLESS AND FOOLPROOF WATERPROOFING SYSTEM FOR ALL BALCONY AND BREEZEWAYS

Formulated Materials® has designed and engineered a standardized solution where none existed previously, eliminating the potential for water damage at a potential critical failure point. This two-component system is designed to keep any and all water from damaging balcony railing systems. The Elevation Embed Pan is installed to surround the railing embed support and the cavity is then filled with 1/2" of Elevation Pan Sealant, fully encapsulating the mounting plate and fasteners with a permanent bond to all surfaces. The result; a seamless waterproof system that is simple and certain.