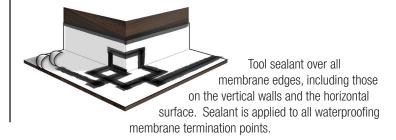

# **ELEVATION**M Outside Corner Installation Detail

# Elevation Poly Combo Corner (or Elevation Galvanized Combo Corner)



## 2 Wall/base Flashing (6"x3.5")

Install metal base flashing along wall. Wrap post or columns with galvanized flashing. Make a 1" cut at the top of the flashing (this cut will help prevent a fish mouth in the top of the corner). Make a straight cut at the base of the flashing. Bend the flashing at a 90° angle.

#### (3) Prime Surfaces



#### 4 Elevation S60 36" Field Waterproofing



## (5) Elevation S60 12" Field Waterproofing Membrane





Cut two 8"x8" patches and install on the outside corner to provide reinforcement.



#### (8) Elevation SM2 Lap Sealant