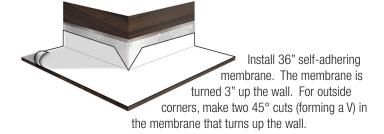

# **ELEVATION**M Outside Corner Installation Detail

# Elevation Poly Combo Corner (or Elevation Galvanized Combo Corner)



## 2 Wall/base Flashing (6"x3.5")

Install metal base flashing along wall. Wrap post or columns with galvanized flashing. Make a 1" cut at the top of the flashing (this cut will help prevent a fish mouth in the top of the corner). Make a straight cut at the base of the flashing. Bend the flashing at a 90° angle.

#### (3) Prime Surfaces



#### 4 Elevation S60 36" Field Waterproofing



## (5) Elevation S60 12" Field Waterproofing Membrane





Cut two 8"x8" patches and install on the outside corner to provide reinforcement.



#### (8) Elevation SM2 Lap Sealant