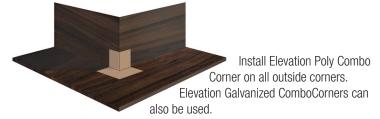

# **ELEVATION**M Outside Corner Installation Detail

# Elevation Poly Combo Corner (or Elevation Galvanized Combo Corner)



## 2 Wall/base Flashing (6"x3.5")

Install metal base flashing along wall. Wrap post or columns with galvanized flashing. Make a 1" cut at the top of the flashing (this cut will help prevent a fish mouth in the top of the corner). Make a straight cut at the base of the flashing. Bend the flashing at a 90° angle.

#### (3) Prime Surfaces



#### 4 Elevation S60 36" Field Waterproofing



## (5) Elevation S60 12" Field Waterproofing Membrane





Cut two 8"x8" patches and install on the outside corner to provide reinforcement.



#### (8) Elevation SM2 Lap Sealant