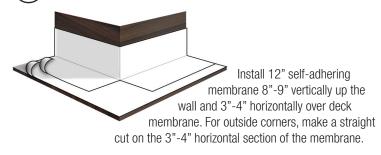

## (5) Elevation S60 12" Field Waterproofing Membrane

Cut two 8"x8" patches and install on the outside corner to provide reinforcement.