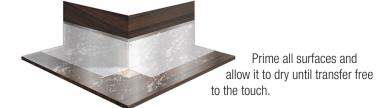

# **ELEVATION**M Outside Corner Installation Detail

# Elevation Poly Combo Corner (or Elevation Galvanized Combo Corner)



## 2 Wall/base Flashing (6"x3.5")

Install metal base flashing along wall. Wrap post or columns with galvanized flashing. Make a 1" cut at the top of the flashing (this cut will help prevent a fish mouth in the top of the corner). Make a straight cut at the base of the flashing. Bend the flashing at a 90° angle.

#### (3) Prime Surfaces



#### 4 Elevation S60 36" Field Waterproofing



## (5) Elevation S60 12" Field Waterproofing Membrane





Cut two 8"x8" patches and install on the outside corner to provide reinforcement.



#### (8) Elevation SM2 Lap Sealant