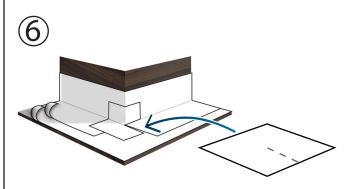

## (5) Elevation S60 12" Field Waterproofing Membrane

Cut two 8"x8" patches and install on the outside corner to provide reinforcement.